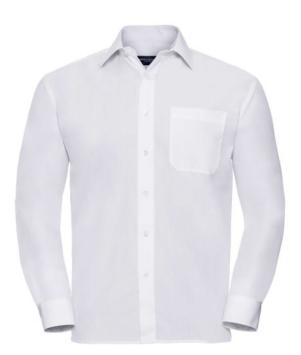

## RUSSELL POLYCOTTON EASY CARE POPLIN MEN'S LONG SLEEVE SHIRT

### Specification

RUSSELL men's long sleeve shirt POLYCOTTON EASY CARE POPLIN.Elegant and versatile material.Classic, two buttons on cuff.35% Poplin cotton / 65% polyester, 110/105 g / m2.Laundry at 50 degrees.EASY CARE -dry quickly , easy to iron white XS white 14.5 / 15/37/38