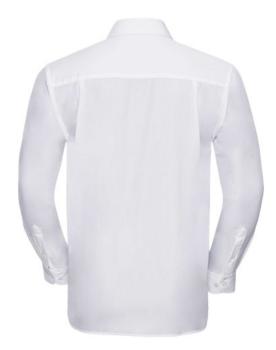

## RUSSELL POLYCOTTON EASY CARE POPLIN MEN'S LONG SLEEVE SHIRT

### Specification

RUSSELL men's long sleeve shirt POLYCOTTON EASY CARE POPLIN.Elegant and versatile material.Classic, two buttons on cuff.35% Poplin cotton / 65% polyester, 110/105 g / m2.Laundry at 50 degrees.EASY CARE -dry quickly , easy to iron white XS white 14.5 / 15/37/38