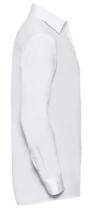

## RUSSELL POLYCOTTON EASY CARE POPLIN MEN'S LONG SLEEVE SHIRT

### Specification

RUSSELL men's long sleeve shirt POLYCOTTON EASY CARE POPLIN.Elegant and versatile material.Classic, two buttons on cuff.35% Poplin cotton / 65% polyester, 110/105 g / m2.Laundry at 50 degrees.EASY CARE -dry quickly , easy to iron white XS white 14.5 / 15/37/38